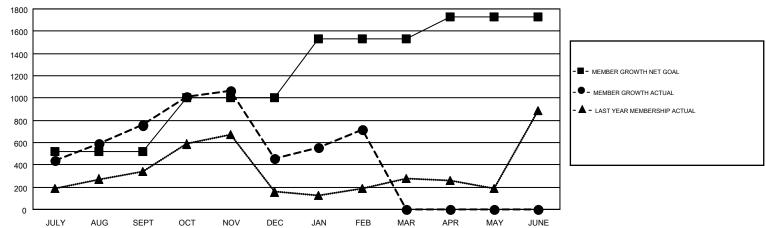

## Multiple District 320

GMT: VENKATA S RAJU DANTULURI

GMT CA 6

**LOCATION: INDIA** 

|               | Club          | s           |               | Members               |                           |                         |                                                    |  |
|---------------|---------------|-------------|---------------|-----------------------|---------------------------|-------------------------|----------------------------------------------------|--|
|               | RESULTS FOR   | R 2018-2019 |               | RESULTS FOR 2018-2019 |                           |                         |                                                    |  |
| QUARTER       | NEW CLUB GOAL | NEW CLUBS   | DROPPED CLUBS | QUARTER               | MEMBER GROWTH NET<br>GOAL | MEMBER GROWTH<br>ACTUAL | DROPPED<br>MEMBERS ACTUAL<br>(including transfers) |  |
| JULY/AUG/SEPT | 9             | 28          | 3             | JULY/AUG/SEPT         | 520                       | 1,221                   | 411                                                |  |
| OCT/NOV/DEC   | 7             | 8           | 13            | OCT/NOV/DEC           | 480                       | 610                     | 892                                                |  |
| JAN/FEB/MAR   | 4             | 10          | 4             | JAN/FEB/MAR           | 530                       | 541                     | 175                                                |  |
| APR/MAY/JUNE  | 3             | 0           | 0             | APR/MAY/JUNE          | 200                       | 0                       | 0                                                  |  |

## GOALS AND ACTUAL MEMBERS CUMULATIVE

| DROPPED CLUBS: 20 |       | 281 CLUBS OF 503 ADDED 1 OR MORE NEW MEMBERS | GENDER DISTRIBUTION       |                 |       |
|-------------------|-------|----------------------------------------------|---------------------------|-----------------|-------|
|                   |       |                                              | MALE                      | 14,412 (74.81%) |       |
| DROPPED MEMBERS   |       |                                              | FEMALE                    | 4,854 (25.19%)  |       |
| DECEASED          | 25    | CLICK HERE FOR CUMULATIVE                    | TOTAL FAMILY UNIT MEMBERS |                 | 8,268 |
| CLUB CANCELLED    | 310   | MEMBERSHIP DATA                              |                           |                 |       |
| OTHER             | 1,143 |                                              | FAMILY MEMBERS PA         | YING HALF       | 4,605 |
| TOTAL 1,478       |       |                                              | 5010                      |                 |       |