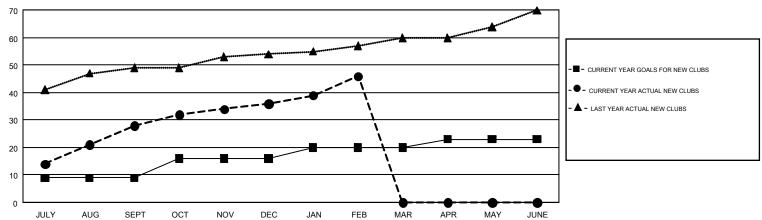

## Multiple District 320

GMT: VENKATA S RAJU DANTULURI

GMT CA 6

**LOCATION: INDIA** 

|               | Club          | s           |               | Members               |                           |                         |                                                    |  |
|---------------|---------------|-------------|---------------|-----------------------|---------------------------|-------------------------|----------------------------------------------------|--|
|               | RESULTS FOR   | R 2018-2019 |               | RESULTS FOR 2018-2019 |                           |                         |                                                    |  |
| QUARTER       | NEW CLUB GOAL | NEW CLUBS   | DROPPED CLUBS | QUARTER               | MEMBER GROWTH NET<br>GOAL | MEMBER GROWTH<br>ACTUAL | DROPPED<br>MEMBERS ACTUAL<br>(including transfers) |  |
| JULY/AUG/SEPT | 9             | 28          | 3             | JULY/AUG/SEPT         | 520                       | 1,221                   | 411                                                |  |
| OCT/NOV/DEC   | 7             | 8           | 13            | OCT/NOV/DEC           | 480                       | 610                     | 892                                                |  |
| JAN/FEB/MAR   | 4             | 10          | 4             | JAN/FEB/MAR           | 530                       | 541                     | 175                                                |  |
| APR/MAY/JUNE  | 3             | 0           | 0             | APR/MAY/JUNE          | 200                       | 0                       | 0                                                  |  |

## GOALS AND ACTUAL NEW CLUBS CUMULATIVE